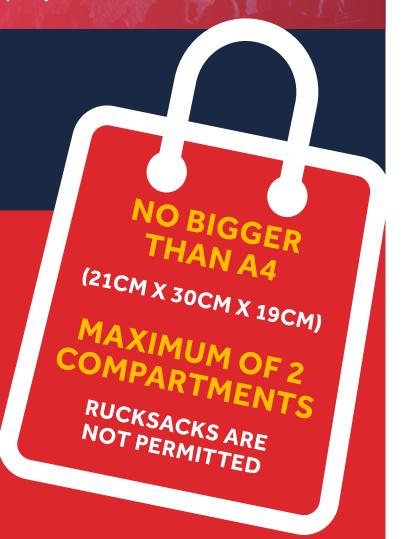

## BAG POLICY - IMPORTANT SECURITY INFORMATION

We will be conducting full bag checks which can slow down entry, therefore please don't bring a bag unless it's essential.

It's best for everyone if you don't bring a bag at all. If you need to for essentials only, customers will be permitted 1 bag that meets the criteria: